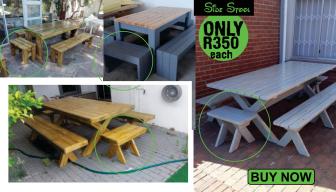

0

BUY NOW

4-seater 1,2m x 0.8m only R2500 6-seater 1,5m x 0,8m only R2900 8-seater 1,8m x 0,8m only R3400 10-seater 2,1m x 0,9m only R3900 12-seater 2,4m x 1,0m only R4500

## CROSSED LEG SETS 4-seater 1,2m x 0.8m only R2500

4-seater 1,2m x 0.8m only R2500 6-seater 1,5m x 0,8m only R2900 8-seater 1,8m x 0,8m only R3400 10-seater 2,1m x 0,9m only R3900 12-seater 2,4m x 1,0m only R4500