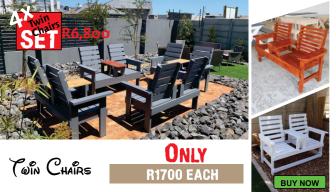

1.2m x 0.6m only R1250 1.5m x 0.7m only R1600

**BUY NOW** 

(ABLES AND CHAIRS SEYS

4-seater Only R3200 6-seater Only R4800 8-seater Only R5500 10-seater Only R6800

8-seater 1,2m x 1,2m Only R4600 12-seater 1,5m x 1,5m Only R5200 16-seater 1,8m x1,8m Only R6500 MODERN BENCHES