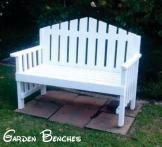

## GARDEN BENCHES

R650

SINGLE CHAIR BUY NOW

2-seaters 1,2m long Only R1350 3-seaters 1,5m long Only R1650 4-seaters 1,8m long Only R1950 5-seaters 2,1m long Only R2400

L-Shape Benches

5-seater 1,5m x 1,8m only R2200 6-seater 1,8m x 2,0m only R2700 8-seater 2,0m x 2,5m only R3100 10-seater 2,5m x 2,8m only R3500