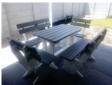

## CROSSED LEG SETS 4-seater 1,2m x 0.8m only R2500

4-seater 1,2m x 0.8m only R2500 6-seater 1,5m x 0,8m only R2900 8-seater 1,8m x 0,8m only R3400 10-seater 2,1m x 0,9m only R3900 12-seater 2,4m x 1,0m only R4500

0

BUY NOW

4-seater 1,2m x 0.8m only R2500 6-seater 1,5m x 0,8m only R2900 8-seater 1,8m x 0,8m only R3400 10-seater 2,1m x 0,9m only R3900 12-seater 2,4m x 1,0m only R4500