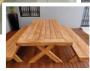

## CROSSED LEG SETS 4-seater 1,2m x 0.8m only R2500

4-seater 1,2m x 0.8m only R2500 6-seater 1,5m x 0,8m only R2900 8-seater 1,8m x 0,8m only R3400 10-seater 2,1m x 0,9m only R3900 12-seater 2,4m x 1,0m only R4500