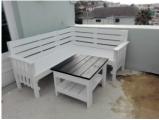

## GARDEN BENCHES

R650

SINGLE CHAIR BUY NOW

2-seaters 1,2m long Only R1350 3-seaters 1,5m long Only R1650 4-seaters 1,8m long Only R1950 5-seaters 2,1m long Only R2400

L-Shape Benches

5-seater 1,5m x 1,8m only R2200 6-seater 1,8m x 2,0m only R2700 8-seater 2,0m x 2,5m only R3100 10-seater 2,5m x 2,8m only R3500