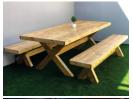

## CROSSED LEG SETS 4-seater 1,2m x 0.8m only R2500

4-seater 1,2m x 0.8m only R2500 6-seater 1,5m x 0,8m only R2900 8-seater 1,8m x 0,8m only R3400 10-seater 2,1m x 0,9m only R3900 12-seater 2,4m x 1,0m only R4500